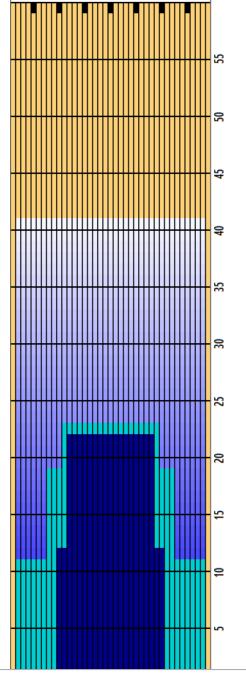

## SBN 294126 50uL

Oil Pattern Distance 41 **Reverse Brush Drop** 35 Oil Per Board 50 ul **Forward Oil Total** 19.85 mL **Reverse Oil Total** 6.55 mL **Volume Oil Total** 26.4 mL **Tank A Conditioner Tank Configuration ALT Tank B Conditioner** 

|   | START | STOP | LOADS | SPEED | CROSSED | START | END  | FEET | T.OIL |
|---|-------|------|-------|-------|---------|-------|------|------|-------|
| 1 | 2L    | 2R   | 7     | 14    | 259     | 0.0   | 11.9 | 11.9 | 12950 |
| 2 | 8L    | 8R   | 4     | 14    | 100     | 11.9  | 19.8 | 7.9  | 5000  |
| 3 | 11L   | 11R  | 2     | 14    | 38      | 19.8  | 23.7 | 3.9  | 1900  |
| 4 | 2L    | 2R   | 0     | 18    | 0       | 23.7  | 41.0 | 17.3 | 0     |
|   |       |      |       |       |         |       |      |      |       |
|   |       |      |       |       |         |       |      |      |       |
|   |       |      |       |       |         |       |      |      |       |
|   |       |      |       |       |         |       |      |      |       |
|   |       |      |       |       |         |       |      |      |       |
|   |       |      |       |       |         |       |      |      |       |
|   |       |      |       |       |         |       |      |      |       |
|   |       |      |       |       |         |       |      |      |       |

|   | START | STOP | LOADS | SPEED | CROSSED | START | END  | FEET  | T.OIL |
|---|-------|------|-------|-------|---------|-------|------|-------|-------|
| 1 | 2L    | 2R   | 0     | 30    | 0       | 41.0  | 22.0 | -19.0 | 0     |
| 2 | 12L   | 12R  | 4     | 18    | 68      | 22.0  | 11.8 | -10.2 | 3400  |
| 3 | 10L   | 10R  | 3     | 14    | 63      | 11.8  | 5.9  | -5.9  | 3150  |
| 4 | 2L    | 2R   | 0     | 14    | 0       | 5.9   | 0.0  | -5.9  | 0     |
|   |       |      |       |       |         |       |      |       |       |
|   |       |      |       |       |         |       |      |       |       |
|   |       |      |       |       |         |       |      |       |       |
|   |       |      |       |       |         |       |      |       |       |
|   |       |      |       |       |         |       |      |       |       |
|   |       |      |       |       |         |       |      |       |       |
|   |       |      |       |       |         |       |      |       |       |
|   |       |      |       |       |         |       |      |       |       |
|   |       |      |       |       |         |       |      |       |       |