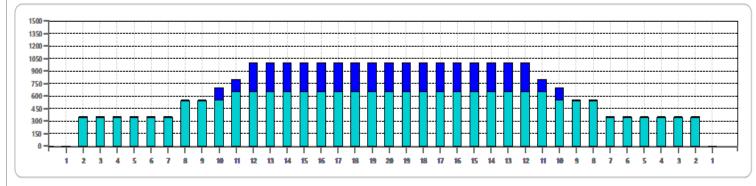

|   | START | STOP | LOADS | SPEED | CROSSED | START | END  | FEET | T.OIL |
|---|-------|------|-------|-------|---------|-------|------|------|-------|
| 1 | 2L    | 2R   | 7     | 14    | 259     | 0.0   | 11.9 | 11.9 | 12950 |
| 2 | 8L    | 8R   | 4     | 14    | 100     | 11.9  | 19.8 | 7.9  | 5000  |
| 3 | 11L   | 11R  | 2     | 14    | 38      | 19.8  | 23.7 | 3.9  | 1900  |
| 4 | 2L    | 2R   | 0     | 18    | 0       | 23.7  | 41.0 | 17.3 | 0     |
|   |       |      |       |       |         |       |      |      |       |
|   |       |      |       |       |         |       |      |      |       |
|   |       |      |       |       |         |       |      |      |       |
|   |       |      |       |       |         |       |      |      |       |
|   |       |      |       |       |         |       |      |      |       |
|   |       |      |       |       |         |       |      |      |       |
|   |       |      |       |       |         |       |      |      |       |
|   |       |      |       |       |         |       |      |      |       |

|   | START | STOP | LOADS | SPEED | CROSSED | START | END  | FEET  | T.OIL |
|---|-------|------|-------|-------|---------|-------|------|-------|-------|
| 1 | 2L    | 2R   | 0     | 30    | 0       | 41.0  | 22.0 | -19.0 | 0     |
| 2 | 12L   | 12R  | 4     | 18    | 68      | 22.0  | 11.8 | -10.2 | 3400  |
| 3 | 10L   | 10R  | 3     | 14    | 63      | 11.8  | 5.9  | -5.9  | 3150  |
| 4 | 2L    | 2R   | 0     | 14    | 0       | 5.9   | 0.0  | -5.9  | 0     |
|   |       |      |       |       |         |       |      |       |       |
|   |       |      |       |       |         |       |      |       |       |
|   |       |      |       |       |         |       |      |       |       |
|   |       |      |       |       |         |       |      |       |       |
|   |       |      |       |       |         |       |      |       |       |
|   |       |      |       |       |         |       |      |       |       |
|   |       |      |       |       |         |       |      |       |       |
|   |       |      |       |       |         |       |      |       |       |
|   |       |      |       |       |         |       |      |       |       |